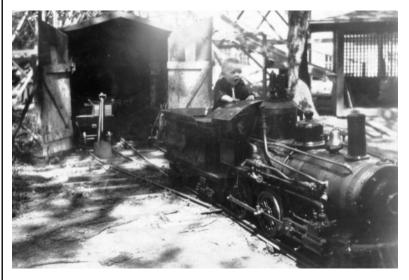

both narrow and standard gauge. He grew up in Cimmaron, Colorado, where his father was an engineer on the D&RG narrow gauge. Brasspounder was one of the terms used by in his writings in the railroadinterest magazines and referred to a telegrapher - someone who dispensed information to others. Since that is what an editor is supposed to do, your new editor has used the Brasspounder's Desk as a title for his column in two previous newsletters. The first was the *Lightning* Slinger (another way of saying

telegrapher, you'll note) from 1996 – 1999 of the Turkey Creek Division, Mid-Continent Region, NMRA newsletter. The second was *The Local*, newsletter of the Kansas City Chapter of the National Railway Historical Society, continuing from 2000 through the current time and continuing to now.



Now for a little background on your new editor. I guess you might say I've been a railfan for quite a while. The young fellow on the tender of the 12" gauge amusement park steam locomotive *is* yours

truly and the picture was taken at Clear Lake, IA, in 1930.

The other picture provides a little background as the 12-year-old with the brimmed hat was my



Dad in 1913 when he worked on the 12" gauge train – another real steam locomotive – at Forrest Park Highlands amusement park in St. Louis, MO. Dad later owned and operated a 15" gauge (1950) and later a 12" gauge (1960 – 1966) steam locomotives that I ran quite a bit.

I have belonged to NMRA since 1964 and been a Life Member for several years now and am a Life

> Member of the Region. I can't claim a lot of model building experience a